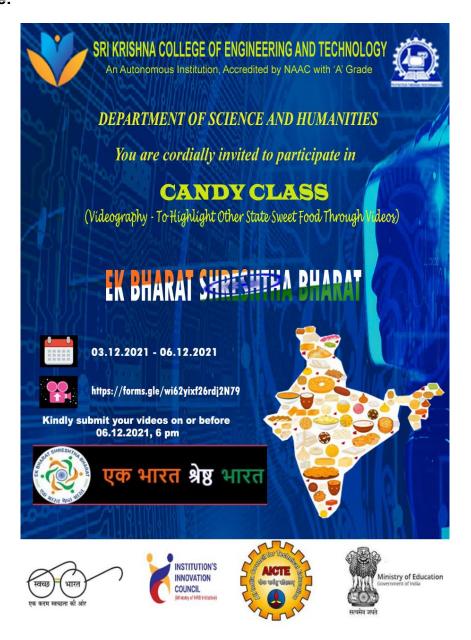

#### **Brochure:**

### **Description of the event:**

On 03.12.2021 to 06.12.2021, the Videography event was held through online mode (through Google meet) for the participants who have Participated in "Candi class videography".

#### Outcome of the event:

During the event, participants presented their videos highlighting other states sweets. The Theme of their videos is to enhance national integration through different sweets of India. Around 23 students were actively participated.