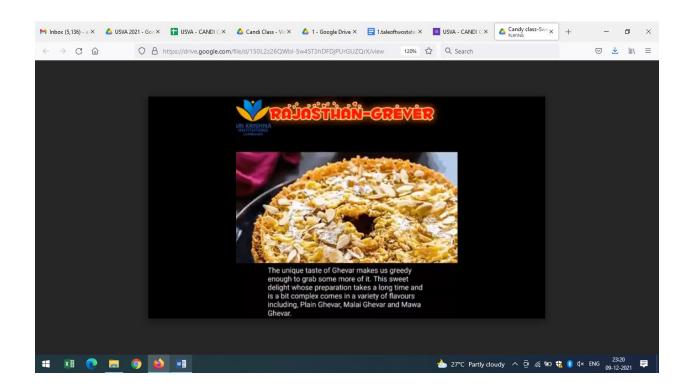

#### Outcome of the event:

During the event, participants presented their videos highlighting other states sweets. The Theme of their videos is to enhance national integration through different sweets of India. Around 23 students were actively participated.