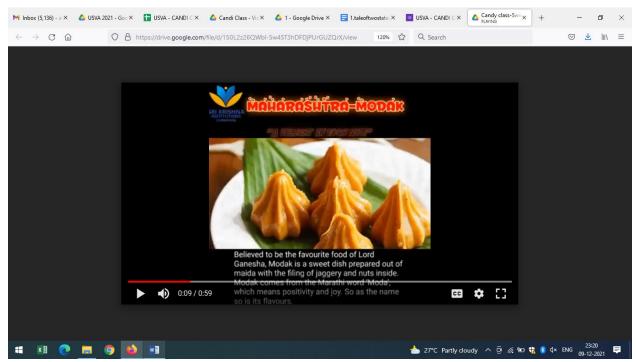

#### Outcome of the event:

During the event, participants presented their videos highlighting other states sweets. The Theme of their videos is to enhance national integration through different sweets of India. Around 23 students were actively participated.