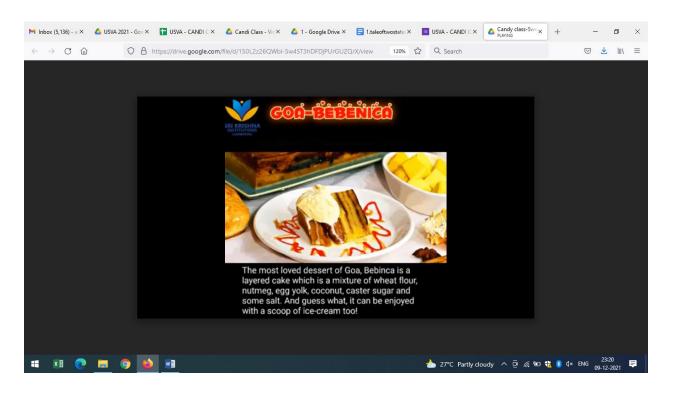

#### Outcome of the event:

During the event, participants presented their videos highlighting other states sweets. The Theme of their videos is to enhance national integration through different sweets of India. Around 23 students were actively participated.