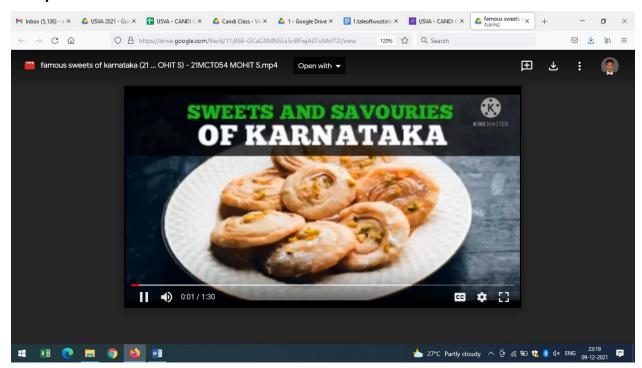

WEETS | 03/12/2021<br>TO<br>06/12/2021 | CANDI CLASS -<br>VIDEOGRAPHY | Mr.C.Arun<br>Paul<br>Ms.A.Jayapr<br>adha | 23                                                        | Nil                                                    |

Event link: https://forms.gle/wi62yixf26rdj2N79

#### **Brochure:**



### **Description of the event:**

On 03.12.2021 to 06.12.2021, the Videography event was held through online mode (through Google meet) for the participants who have Participated in "Candi class videography".

#### Outcome of the event:

During the event, participants presented their videos highlighting other states sweets. The Theme of their videos is to enhance national integration through different sweets of India. Around 23 students were actively participated.

#### **Sample Photos:**









## Participants list:

| Students       |               |                          |              |  |
|----------------|---------------|--------------------------|--------------|--|
| S.No. Reg. No. |               | Name of the Participant  | Department   |  |
| 1              | 21MCT054      | MR. S. MOHIT             | MECHATRONICS |  |
| 2              | 21EEE014      | DHILIP KUMAR V           | EEE          |  |
| 3              | 21CSE061      | MR.T.PRAVEEN             | CSE          |  |
| 4              | 21IT028       | ALMITHA DENCY J          | IT           |  |
| 5              | 21EEE095      | NITHYA SREE.S            | EEE          |  |
| 6              | 21MTECHCSE053 | M.RAGAVI                 | M.Tech       |  |
| 7              | 21MCT048      | MS. P. INEETHA